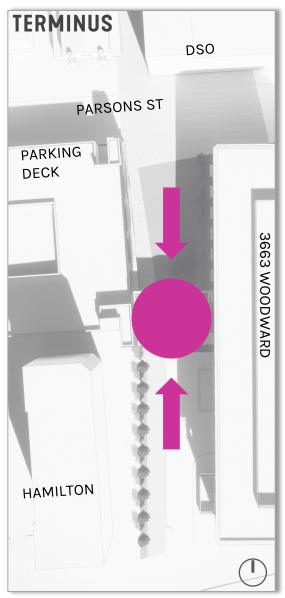

#### PRELIMINARY DESIGN CONCEPTS – 4 BIG IDEAS

#### EACH A KIT OF PARTS THAT CAN BE ADDED UPON