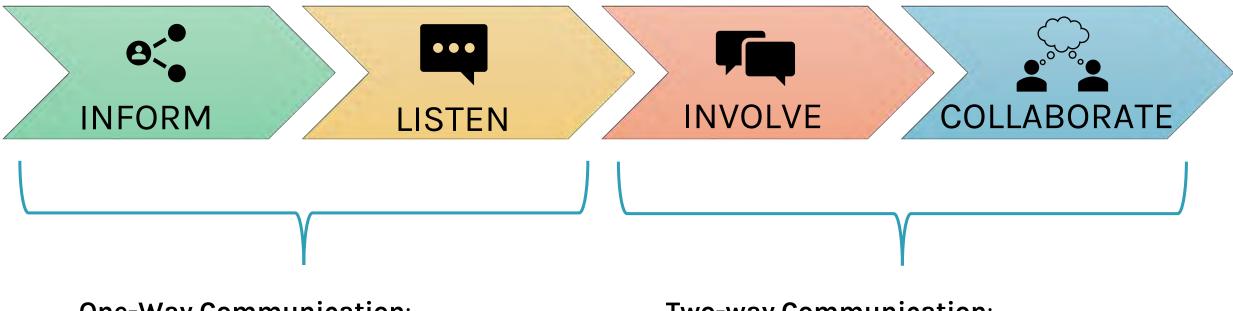

### **LEVELS OF ENGAGEMENT**

What are the challenges for engaging during physical distancing?

**One-Way Communication**: Requires people to self-select to engage

#### Two-way Communication:

How do we overcome physical distancing to effectively collaborate?

Adapted from: International Association for Public Participation www.iap2.org

INFORM LISTEN INVOLVE COLLABORATE

PROVIDE THE PUBLIC BALANCED AND OBJECTIVE INFORMATION TO ASSIST THEM IN UNDERSTANDING THE PROBLEM, ALTERNATIVES, OPPORTUNITIES, AND/OR SOLUTIONS.

- Social media blasts
- Educational resources
- Best practices expert panels and presentations

#### OBTAIN FEEDBACK ON ANALYSIS, ALTERNATIVES, AND/OR DECISIONS. LISTEN AND ACKNOWLEDGE CONCERNS AND ASPIRATIONS AND PROVIDE FEEDBACK ON HOW PUBLIC INPUT INFLUENCED THE DECISION. See What the Community Has Said

- ArcGIS Hub Site
  - One stop shop
  - Mobile-friendly
  - Mapping input
  - Survey with realtime results
- Replicate in-person sticky notes, map dots, and comment cards

connectingtherouge.org

WORK WITH PUBLIC TO ENSURE CONCERNS AND ASPIRATIONS ARE UNDERSTOOD AND CONSIDERED AND DIRECTLY REFLECTED IN ALTERNATIVES. PROVIDE FEEDBACK ON HOW PUBLIC INPUT INFLUENCED THE DECISION.

- Focus groups
- Priority voting on alternatives

Mural.co online whiteboard

# COLLABORATE

PARTNER WITH PUBLIC IN DEVELOPMENT AND EVALUATION OF ALTERNATIVES AND SELECTION OF PREFERRED SOLUTION. INCORPORATE RECOMMENDATIONS INTO DECISIONS TO THE MAXIMUM EXTENT POSSIBLE.

- Charrettes
- Las Vegas Mini-Workshops
  - National + local expert led best practices
  - Strategy building with key implementors
  - Intersection based on cross-cutting guiding principles