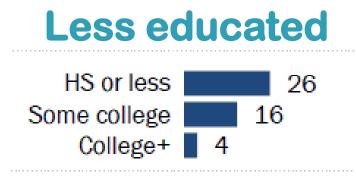

### **BARRIERS: DIGITAL DIVIDE**

Pew Research Center, June 2019, "Mobile Technology and Home Broadband 2019"

U.S. adults who have a smartphone

U.S. adults who have a home broadband

### Lower earners

| Less than \$30,000 |   | 26 |
|--------------------|---|----|
| \$30,000-\$74,999  |   | 15 |
| \$75,000 or more   | 6 |    |

arch Center, June 2019, "Mohile