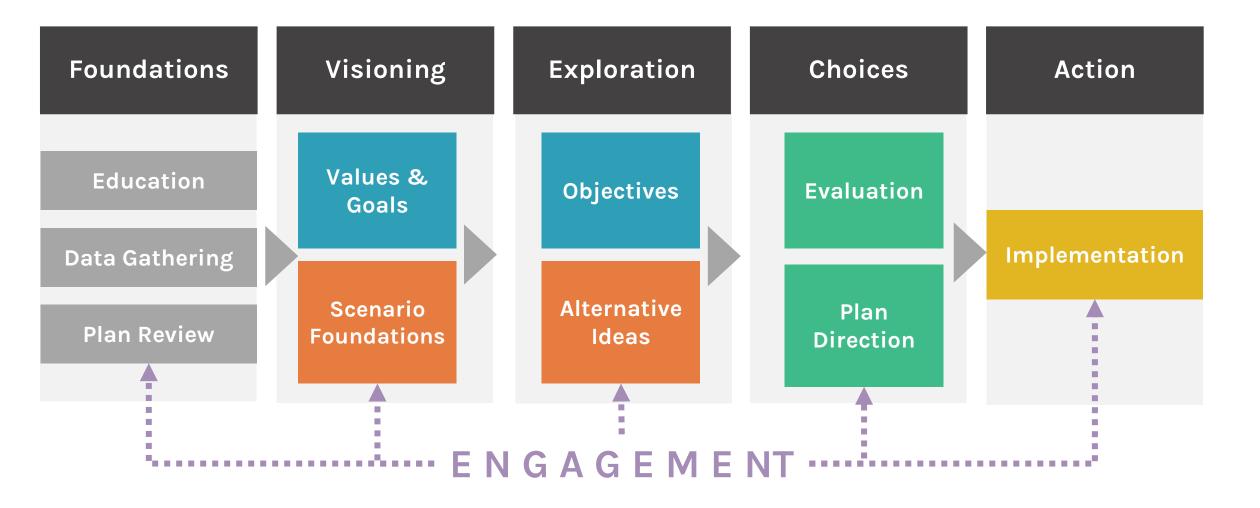

### **LEVELS OF ENGAGEMENT**

What are the challenges for engaging during physical distancing?

**One-Way Communication**: Requires people to self-select to engage

#### Two-way Communication:

How do we overcome physical distancing to effectively collaborate?

Adapted from: International Association for Public Participation www.iap2.org

INFORM LISTEN INVOLVE COLLABORATE

PROVIDE THE PUBLIC BALANCED AND OBJECTIVE INFORMATION TO ASSIST THEM IN UNDERSTANDING THE PROBLEM, ALTERNATIVES, OPPORTUNITIES, AND/OR SOLUTIONS.

- Social media blasts
- Educational resources
- Best practices expert panels and presentations

#### OBTAIN FEEDBACK ON ANALYSIS, ALTERNATIVES, AND/OR DECISIONS. LISTEN AND ACKNOWLEDGE CONCERNS AND ASPIRATIONS AND PROVIDE FEEDBACK ON HOW PUBLIC INPUT INFLUENCED THE DECISION. See What the Community Has Said

- ArcGIS Hub Site
  - One stop shop
  - Mobile-friendly
  - Mapping input
  - Survey with realtime results
- Replicate in-person sticky notes, map dots, and comment cards

connectingtherouge.org

WORK WITH PUBLIC TO ENSURE CONCERNS AND ASPIRATIONS ARE UNDERSTOOD AND CONSIDERED AND DIRECTLY REFLECTED IN ALTERNATIVES. PROVIDE FEEDBACK ON HOW PUBLIC INPUT INFLUENCED THE DECISION.

- Focus groups
- Priority voting on alternatives

Mural.co online whiteboard

# COLLABORATE

PARTNER WITH PUBLIC IN DEVELOPMENT AND EVALUATION OF ALTERNATIVES AND SELECTION OF PREFERRED SOLUTION. INCORPORATE RECOMMENDATIONS INTO DECISIONS TO THE MAXIMUM EXTENT POSSIBLE.

- Charrettes
- Las Vegas Mini-Workshops
  - National + local expert led best practices
  - Strategy building with key implementors
  - Intersection based on cross-cutting guiding principles