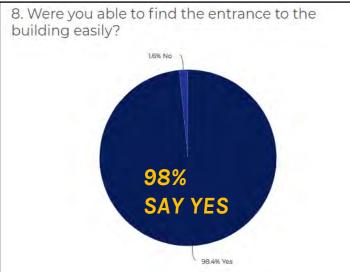

You no longer have access off the side street which is a problem for my partner who can't walk long distances, especially in bad weather. I have a neighbor who has given up on concerts because of this.

Parking downtown or Midtown is often terrible Actually, I followed the crowd. Had there not been a crowd, not sure how well I would have found the entrance from parking I'm easily distracted. I need a direct sign, "enter here!". If I'm at the wrong entrance I need a map. I'm probably the minority. It's too far from the parking structure for seniors or handicapped patrons. Valet parking only decreases the walk by a small amount. Coffee concert or Sunday matinee patrons aren't even given the option of valet.