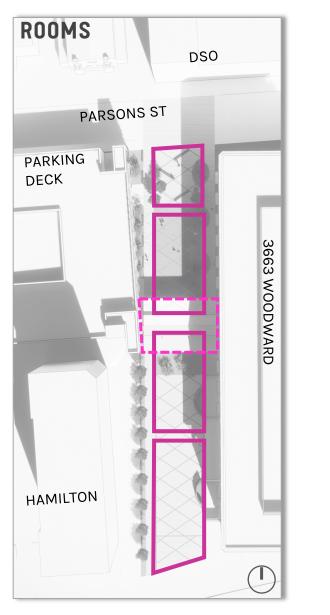

#### PRELIMINARY DESIGN CONCEPTS – 4 BIG IDEAS

#### EACH A KIT OF PARTS THAT CAN BE ADDED UPON