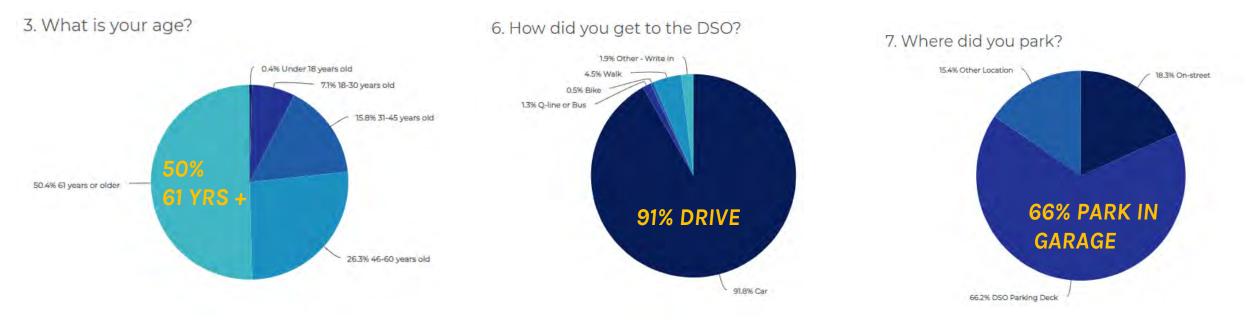

#### **ONLINE SURVEY**

- Online survey to collect quantitative and qualitative data
  - 50% of respondents are 61 years or older
  - 66% of respondents use the DSO Parking Deck for events
  - Majority drive to the DSO