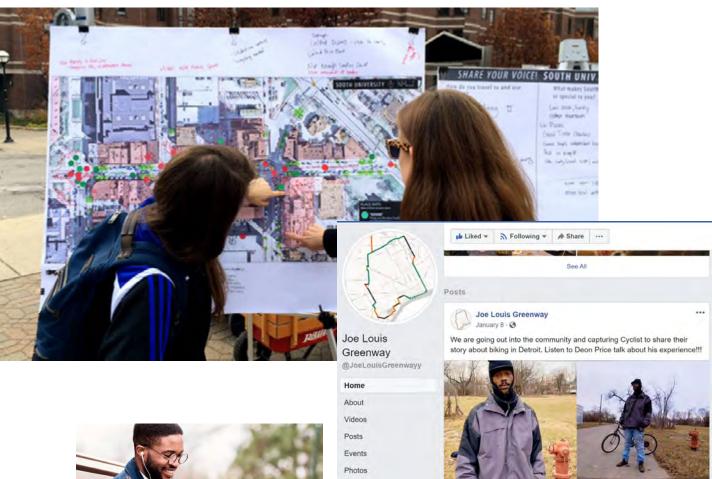

Photo: Joe Louis Greenway Framework Engagement sessions

community-engagement-annarbor.com