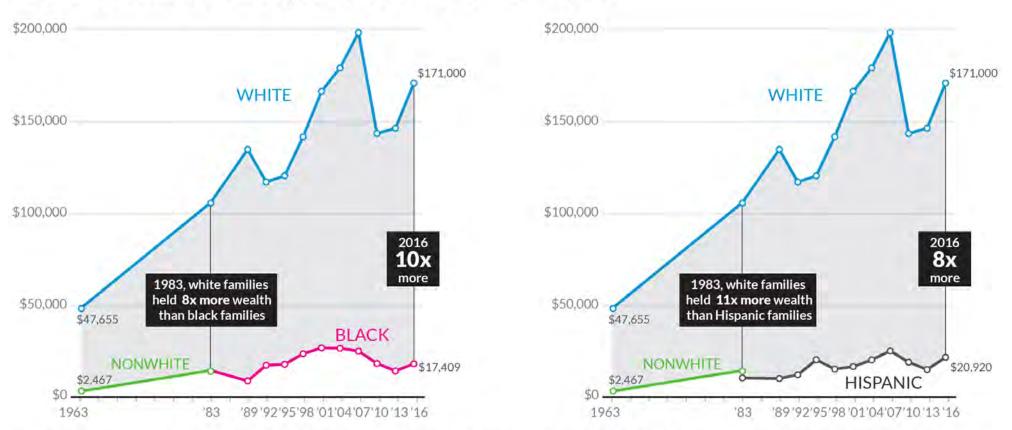

#### **MEETING PEOPLE WHERE THEY ARE**

Median Family Wealth by Race/Ethnicity, 1963-2016

Source: Urban Institute calculations from Survey of Financial Characteristics of Consumers 1962 (December 31), Survey of Changes in Family Finances 1963, and Survey of Consumer Finances 1983–2016.

Notes: 2016 dollars. No comparable data are available between 1963 and 1983. Black/Hispanic distinction within nonwhite population available only in 1983 and later.

URBAN INSTITUTE