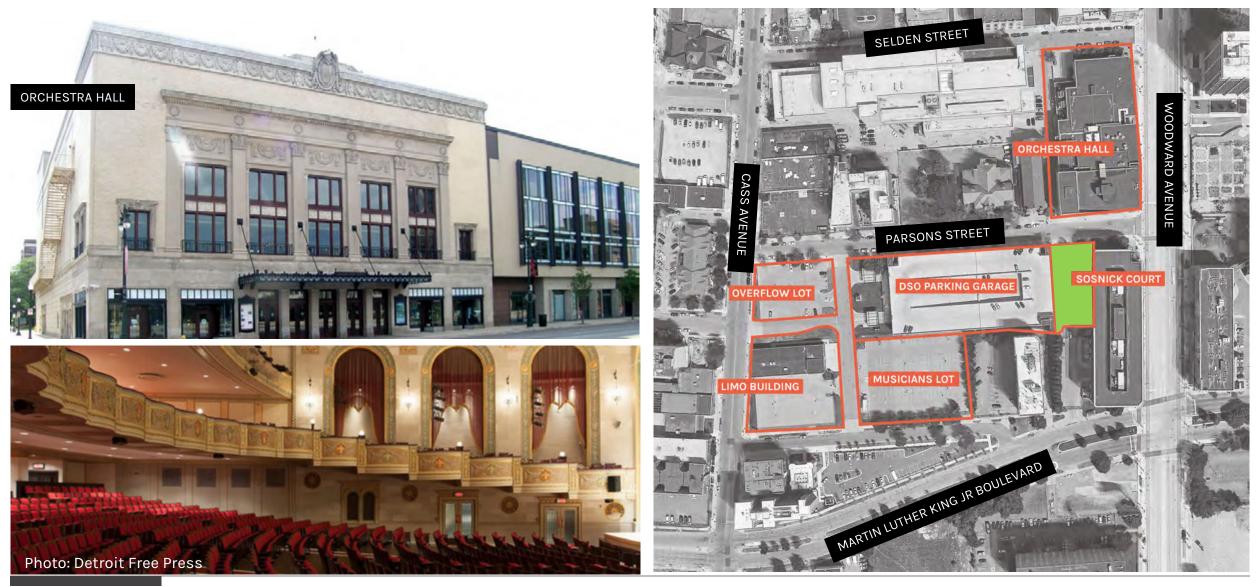

#### **DSO Sosnick Courtyard Design Survey**

#### DSO Sosnick Courtyard Design Survey - 3 minutes

050.080

344 2020

Music is courageous, unifying, powerful, calming and it can't be silenced in times of uncertainty. At a moment when organizations are being tested like never before, we are even more grateful for your support as a patron and friend of the Detroit Symphony Orchestra, because it is your belief in the DSO that will enable us to emerge from these uncertain times resilient and ready to serve our community with even greater purpose.

This anonymous survey will assist the DSO in re-imagining ways to activate its Sosnick Courtyard, a gathering and performance green space adjacent to The Max M. and Marjorie S. Fisher Music Center. The data collected in this survey will help develop design ideas to create a new, dynamic, and accessible green space to benefit our community - DSO patrons, neighbors, and local businesses. This survey, conducted via Survey Gizmo, will take approximately 3 minutes to complete. Please complete by May 25, 2020. Your time and feedback are greatly appreciated.