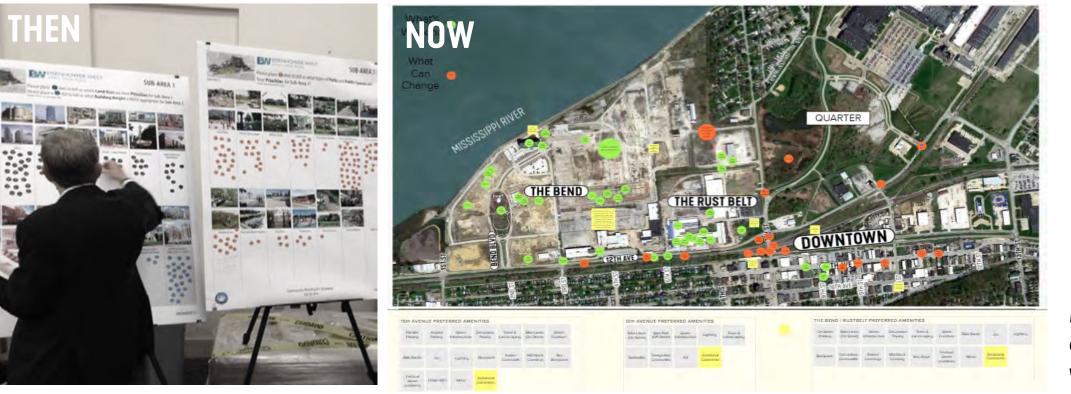

#### CHICAGO SOUTH LAKEFRONT FRAMEWORK PLAN

- Pre-COVID-19, it took a lot of effort to get this response
- Online charrettes can even increase participation because of on-demand options in place of set meetings
  - but who is still left out?