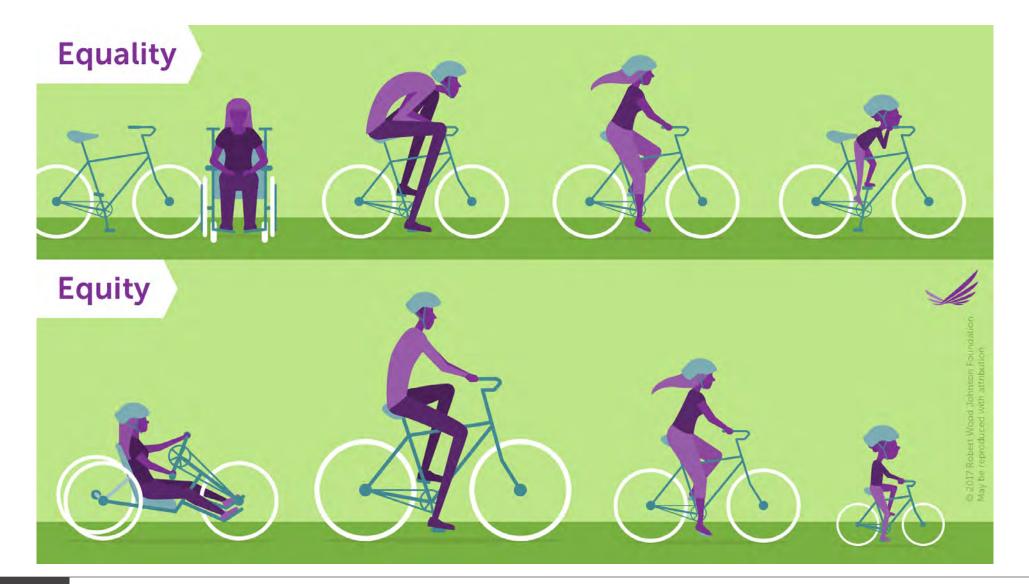

#### CAN ANY ENGAGEMENT BE EQUITABLE RIGHT NOW?

QUESTIONING OUR ASSUMPTIONS

### CAN ANY ENGAGEMENT BE EQUITABLE RIGHT NOW?

 Both assume they are starting on the same road that is in the same condition

Both assume everyone
 knows how to ride a bike

—Everyone wants to ride a bike