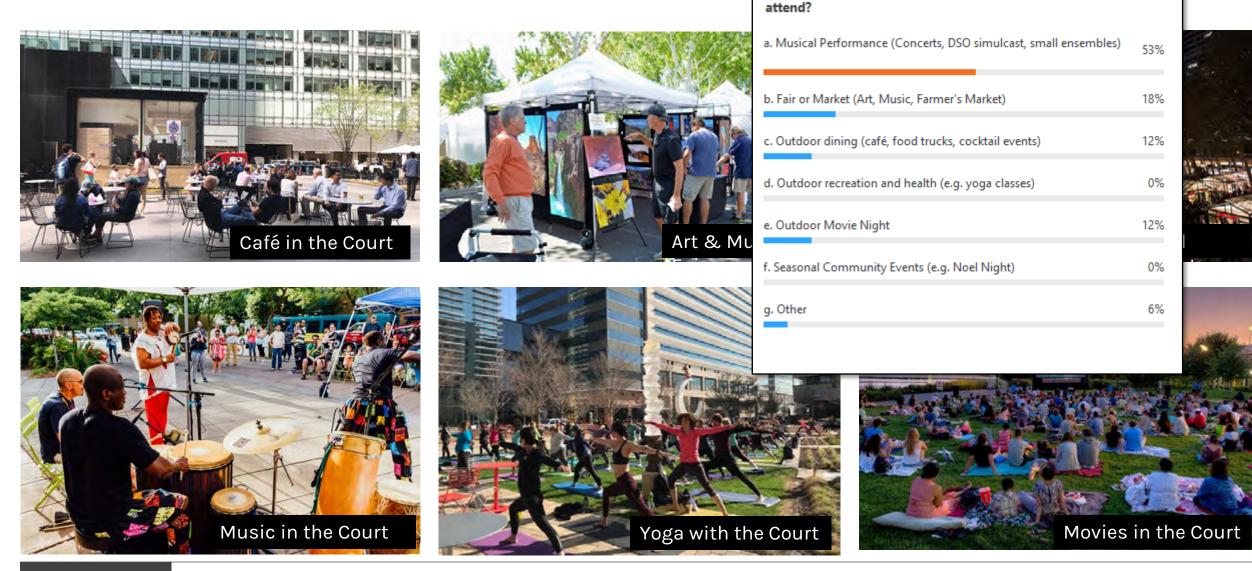

### **EVENT IDEAS**

#### **SMITHGROUP**

Host is sharing poll results

1. What sort of event programming would you most like to