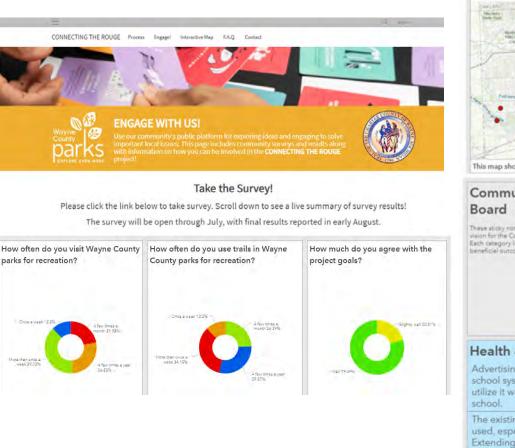

- ArcGIS Hub Site
  - One stop shop
  - Mobile-friendly
  - Mapping input
  - Survey with realtime results
- Replicate in-person sticky notes, map dots, and comment cards

connectingtherouge.org

WORK WITH PUBLIC TO ENSURE CONCERNS AND ASPIRATIONS ARE UNDERSTOOD AND CONSIDERED AND DIRECTLY REFLECTED IN ALTERNATIVES. PROVIDE FEEDBACK ON HOW PUBLIC INPUT INFLUENCED THE DECISION.

community-engagement-annarbor.com