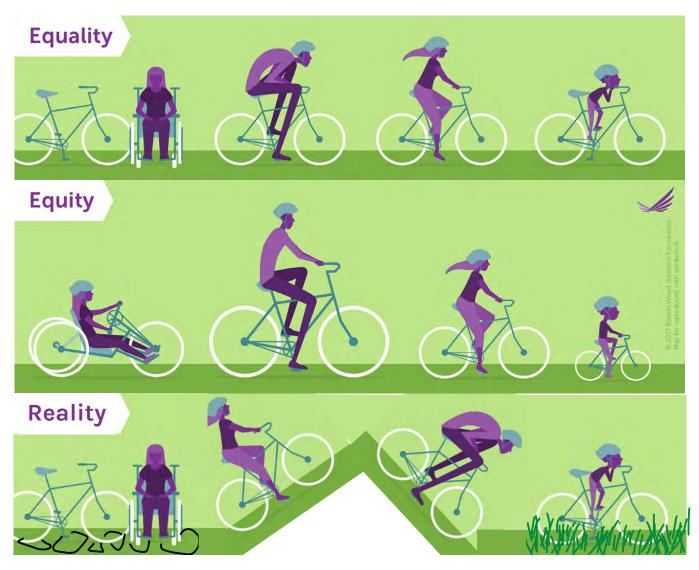

#### CAN ANY ENGAGEMENT BE EQUITABLE RIGHT NOW?

QUESTIONING OUR ASSUMPTIONS

### CAN ANY ENGAGEMENT BE EQUITABLE RIGHT NOW?

 Both assume they are starting on the same road that is in the same condition

Both assume everyone
 knows how to ride a bike

—Everyone wants to ride a bike